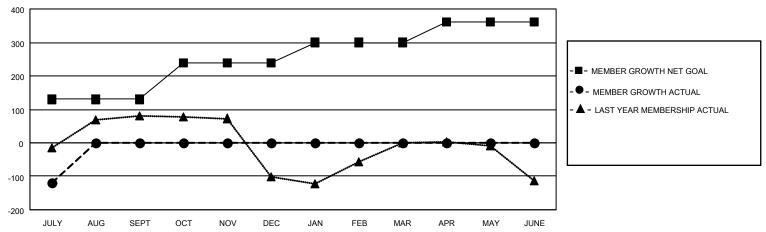

## GOALS AND ACTUAL MEMBERS CUMULATIVE

| DROPPED CLUBS: 0 |     | 21 CLUBS OF 156 ADDED 1 OR<br>MORE NEW MEMBERS | GENDER DISTRIBUTION                   |                |  |
|------------------|-----|------------------------------------------------|---------------------------------------|----------------|--|
|                  |     | MORE NEW MEMBERS                               | MALE 3,066 (67.89%                    |                |  |
|                  |     |                                                | FEMALE                                | 1,447 (32.04%) |  |
| DROPPED MEMBERS  |     |                                                | NON BINARY                            | 0 (0.00%)      |  |
|                  | 0   |                                                | PREFER NOT TO ANSWER                  | 3 (0.07%)      |  |
| DECEASED         | U   |                                                |                                       |                |  |
| CLUB CANCELLED   | 0   | CLICK HERE FOR CUMULATIVE                      | TOTAL FAMILY UNIT MEMBERS 2,301       |                |  |
| OTHER            | 203 | MEMBERSHIP DATA                                |                                       |                |  |
| TOTAL            | 203 |                                                | FAMILY MEMBERS PAYING HALF DUES 1,224 |                |  |
|                  |     |                                                |                                       |                |  |

## MONTHLY MEMBERSHIP PROGRESS REPORT

LOCATION INDIA District 321C1 Results as of: 7/31/2023

| Clubs RESULTS FOR 2023-2024 |   |   |   | Members RESULTS FOR 2023-2024 |     |     |     |
|-----------------------------|---|---|---|-------------------------------|-----|-----|-----|
|                             |   |   |   |                               |     |     |     |
| JULY/AUG/SEPT               | 3 | 1 | 0 | JULY/AUG/SEPT                 | 130 | 143 | 203 |
| OCT/NOV/DEC                 | 3 | 0 | 0 | OCT/NOV/DEC                   | 110 | 0   | 0   |
| JAN/FEB/MAR                 | 2 | 0 | 0 | JAN/FEB/MAR                   | 60  | 0   | 0   |
| APR/MAY/JUNE                | 2 | 0 | 0 | APR/MAY/JUNE                  | 60  | 0   | 0   |