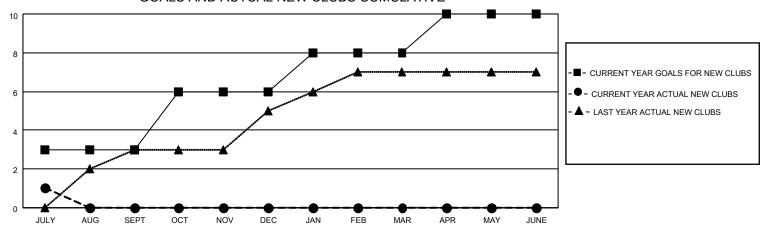

## GOALS AND ACTUAL NEW CLUBS CUMULATIVE

## MONTHLY MEMBERSHIP PROGRESS REPORT

LOCATION INDIA District 321C1 Results as of: 7/31/2023

| Clubs RESULTS FOR 2023-2024 |   |   |   | Members RESULTS FOR 2023-2024 |     |     |     |
|-----------------------------|---|---|---|-------------------------------|-----|-----|-----|
|                             |   |   |   |                               |     |     |     |
| JULY/AUG/SEPT               | 3 | 1 | 0 | JULY/AUG/SEPT                 | 130 | 143 | 203 |
| OCT/NOV/DEC                 | 3 | 0 | 0 | OCT/NOV/DEC                   | 110 | 0   | 0   |
| JAN/FEB/MAR                 | 2 | 0 | 0 | JAN/FEB/MAR                   | 60  | 0   | 0   |
| APR/MAY/JUNE                | 2 | 0 | 0 | APR/MAY/JUNE                  | 60  | 0   | 0   |